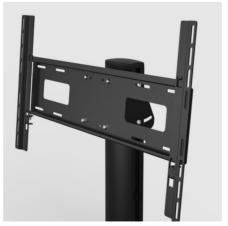

#### Special functions

The adapter plate is user-friendly, and is easy to mount and adjust. The Func Flatscreen H Unislide is included in the delivery.

#### **INCLUDED PRODUCTS**

Icon FH M Foot -5/-30 BL 1 x 12-029 -1 SMS Flat H600 Pillar Black 1 x PL000238 -P2 Func Flatscreen H Unislide Black 1 x PL210208