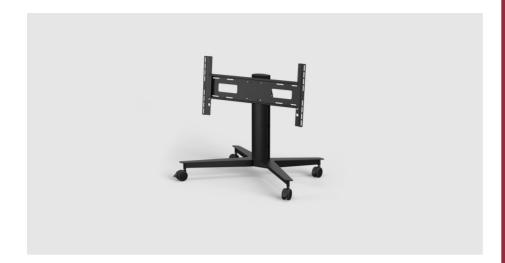

## ICON FH MT600

## Designed for TV studios

### A low and mobile floorstand for large displays

Meet the updated version of an Iconic stand.

Icon FH MT600 gives your large screens mobility and keeps them close to the ground for easier viewing. The Icon FH MT600 gives you an easy way to increase the functionality of your room and screen. It is well-built and reliable as well as an attractive addition to any room – especially popular in TV studios. Screens can be tilted upwards for the best viewing angle. Annoying cables and wires can be hidden inside the bracket. Moving something so heavy has never been so easy. The X-shaped foot is both sleek and functional and goes through the complete Icon FM & FH range for a uniform look.

#### **ART ICLE NUMBER**

K12-028-1 Icon FH MT 600 BL