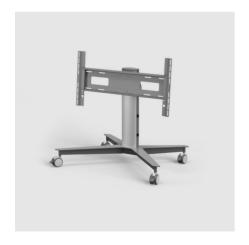

## PRODUCT VARIATIONS

K12-028-7 - ICON FH MT 600 SLV

K12-028-1-ICONFHMT 600 BL