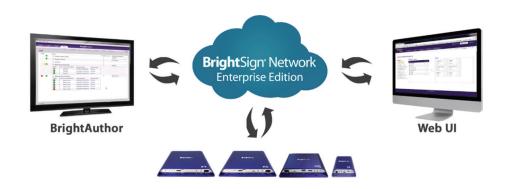

## **BRIGHTSIGN NETWORK ENTERPRISE EDITION**

BrightSign Network Enterprise Edition (BSNEE) is an installable software version of BrightSign Network that allows customers to host their own private, on-premise server infrastructure to run a network of BrightSign players. Realize the benefits of a running a highly reliable BrightSign Network on a secure, private server infrastructure that you setup, manage and operate all within the security of your own server and firewall.

## **Features**

- Host, manage and maintain an on-premise server infrastructure running BrightSign Network to support your own private network of BrightSign players
- · Includes an installable software version of BrightSign Network with access to all BrightSign Network features
- · Uses BrightAuthor and Web UI applications to gain flexible remote access to your BrightSign Network
- Manage your network within the security of your own server and firewall
- Supports the option to sell subscriptions for the use of your hosted network
- · Recommended for large networks with special hosting requirements, advanced technical skills, and a dedicated IT staff
- Supports all BrightSign player models from series 2 to series 4